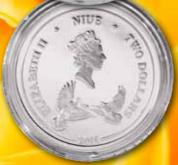

### **Obverse Design**

The obverse of the coin features the Raphael Maklouf effigy of Her Majesty Queen Elizabeth II, sovereign of the Commonwealth and denomination of Niue \$2