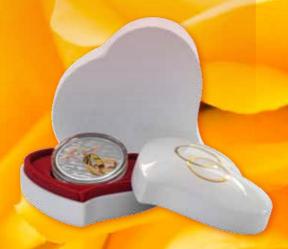

#### **Key Selling Points**

- Pure 99.9% Silver
- · Limited to 20,000 coin sets only
- Each set is presented in a custom made white heart case with soft velvet inner
- A certificate of authenticity comes with each set