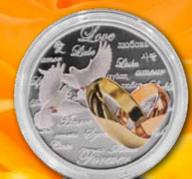

# **Love Forever**1oz Silver Coloured Coin

I love you, I love but you With a love that shall not die Till the sun grows cold, And the stars grow old...

#### **Reverse Design**

This coin features two linked rings, a symbol of unity. Two doves in flight with fine background detailing of the word Love in various languages.