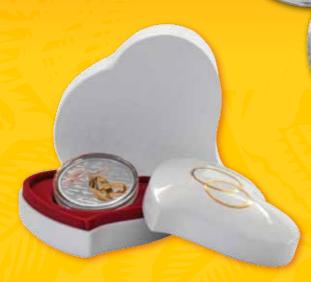

# **Love Forever**1oz Silver Coloured Coin

I love you, I love but you With a love that shall not die Till the sun grows cold, And the stars grow old...

#### **Key Selling Points**

- Pure 99.9% Silver
- · Limited to 20,000 coin sets only
- Each set is presented in a custom made white heart case with soft velvet inner
- A certificate of authenticity comes with each set

#### **Reverse Design**

This coin features two linked rings, a symbol of unity. Two doves in flight with fine background detailing of the word Love in various languages.

### **Obverse Design**

The obverse of the coin features the Raphael Maklouf effigy of Her Majesty Queen Elizabeth II, sovereign of the Commonwealth and denomination of Niue \$2